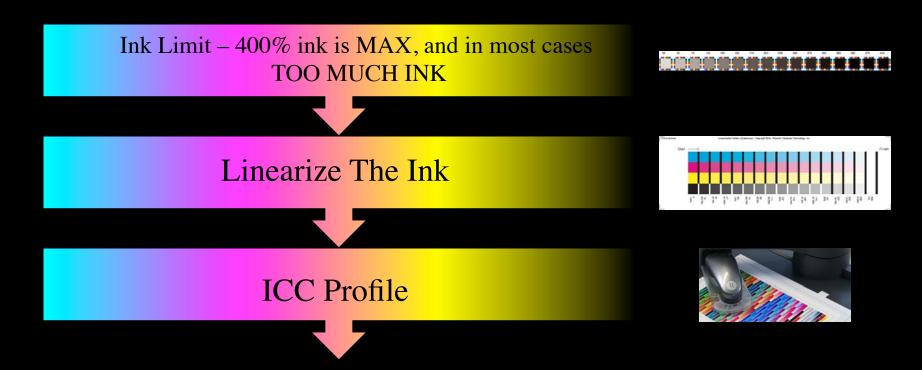

rable Ink is Solid DyeSub is Not Ink





1.888.THE.KING

(843.5464)

### Backlit

Proper Backlit that are Created for Outdoor Use, Must Have 2 Layers of Ink To Work Properly





TheMarketKing.com Print Shop MakeOver - Guaranteed to Make You MORE SUCCESSFUL!

#### Print Heads 128 -256 nozzles per head





#### Heads Clog – This Affects Color and Consistency



TheMarketKing.com Print Shop MakeOver - Guaranteed to Make You MORE SUCCESSFUL!

# **Printing Conditions**

50% Humidity and 70 Degrees Clean Room No Carpet Keep Media in this Room Use Take-Up Real NOT THE FLOOR!



1 888 THF KING

(843.5464)

# Raster Image Processor

Takes Your Files and Converts Them To Something Your Printer Can Understand





1 888 THF KING

(843.5464)

### Raster Image Processor Media Profile – What is it?





1.888.THE.KING

(843.5464)

#### Laminate or Coatings Coatings Can and Do Change the Image



#### Gloss – Luster - Matte



# SOFTWARE

# **?????**



TheMarketKing.com Print Shop MakeOver - Guaranteed to Make You MORE SUCCESSFUL!

# File Rules

- 1. File Types
- 2. **Vector Rules**
- 3. **Raster Rules**
- **4**. **Design for Print**
- 5. What is Best
- What Do I Do 6.



(843.5464)



TheMarketKing.com Print Shop MakeOver - Guaranteed to Make You MORE SUCCESSFUL!

(843.5464)

Vector File Issues How Do You Handle Files?



Files Comes to us at PDF at 66" x 9" – Is to be printed at 88' x 12' Your Choice is a follows: Load into one of the following programs and you have: Illustrator EPS = 612 megsPhotoshop EPS = 270 megsPhotoshop JPG = 10 megs Photoshop PDF = 180 megsPhotoshop TIF = 160