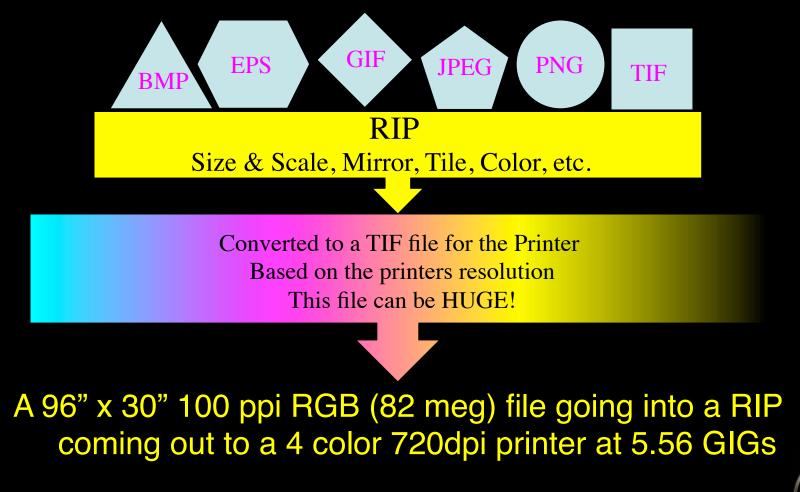

# How do you COST the Print

ALWAYS cost the Prints by the Linear Foot

You Sell the prints by the sq. ft.

Ink Cost - 1 Liter of ink divided by 750= CPSF
 Media Cost - Length of roll divided by cost
 Laminate Cost - Length of roll divided by cost
 Board Cost - 48" x 96" use 25 sq. ft.