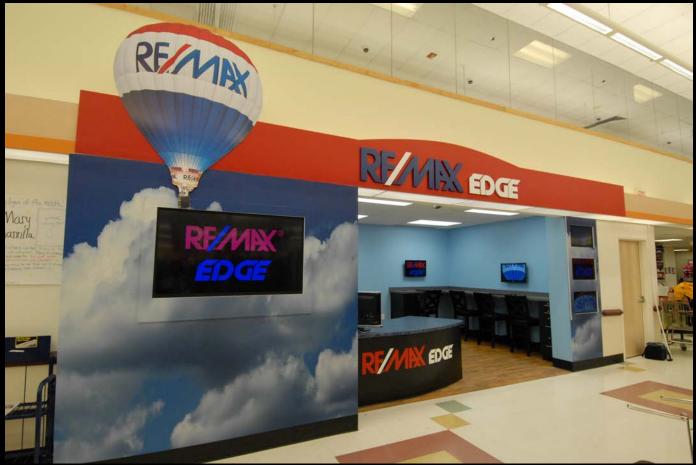

## **Typical Market Sell Prices**

| Mark                 | et Prices - Soft | Goods          |              | Market Prices - Hard Goods - Solvent with Laminate |                |                |             |  |  |
|----------------------|------------------|----------------|--------------|----------------------------------------------------|----------------|----------------|-------------|--|--|
|                      |                  |                |              |                                                    |                |                |             |  |  |
| Product              | Retail           | Street         | Lowest       | Product                                            | Retail         | Street         | Lowest      |  |  |
| Banner 13            | \$7.00           | \$4.00         | \$1.10       | Foamcore                                           | \$14.00        | \$10.00        | \$6.00      |  |  |
| Banner Mesh          | \$8.00           | \$8.00         | \$3.00       | Coroplast                                          | \$14.00        | \$10.00        | \$6.00      |  |  |
| Fabric               | \$12.00          | \$10.00        | \$5.00       | PolyStyrene .040.060                               | \$14.00        | \$10.00        | \$6.00      |  |  |
| Floor Graphics       | \$12.00          | \$10.00        | \$6.00       | PolyStyrene .080                                   | \$20.00        | \$15.00        | \$10.00     |  |  |
| Wall Paper Vinyl     | \$10.00          | \$7.00         | \$3.00       | Gator 3/16"                                        | \$20.00        | \$15.00        | \$10.00     |  |  |
| Wall/ Barricade Wrap | \$8.00           | \$6.00         | \$2.00       | Sintra/PVC 3mm                                     | \$20.00        | \$15.00        | \$10.00     |  |  |
| Lambda Print Only    | \$10.00          | \$6.00         | \$1.50       | Gator 1/2"                                         | \$24.00        | \$19.00        | \$14.00     |  |  |
| Vehicle Wrap         | \$12.00          | \$8.00         | \$5.00       | Dibond 3mm                                         | \$30.00        | \$25.00        | \$20.00     |  |  |
| Window 1 Layer       | \$12.00          | \$10.00        | \$6.00       | Magnet                                             | \$25.00        | \$20.00        | \$15.00     |  |  |
| Window 2 Layer       | \$20.00          | \$15.00        | \$12.00      | DOUB                                               | LE SIDED GRA   | APHICS add 50% |             |  |  |
|                      |                  | Markat         | Dricos Hor   | d Goods - Direct Print                             |                |                |             |  |  |
|                      |                  | Iviai Ket      | Frices - Har | u Goous - Direct Frint                             |                |                |             |  |  |
|                      | Product          | t              | Retail       | Street                                             | Lowest         |                |             |  |  |
|                      | Stop Li          |                | \$10.00      |                                                    | \$3.00         |                |             |  |  |
|                      | Foamco           | •              | \$9.00       | \$6.00                                             | \$3.00         | There are oth  | or products |  |  |
|                      | Coropla          |                | \$9.00       | \$6.00                                             | \$3.00         | in the Soft &  | <u> </u>    |  |  |
|                      | · ·              | vrene .040.060 | \$9.00       | \$6.00                                             | \$3.00         | categories th  | -           |  |  |
|                      | Gator 3          |                | \$15.00      | · · · · · · · · · · · · · · · · · · ·              | \$5.00         | •              |             |  |  |
|                      |                  | PVC 3mm        | \$15.00      |                                                    | \$5.00         | cover. The pr  |             |  |  |
|                      | Gator 1          |                | \$19.00      |                                                    | \$9.00         | are the mos    | si populai. |  |  |
|                      | Dibond           |                | \$25.00      |                                                    | \$15.00        |                |             |  |  |
|                      | Magnet           |                | \$20.00      |                                                    | \$10.00        |                |             |  |  |
|                      | Wagne            |                | \$20.00      | ÷12.00                                             | <b>\$10.00</b> |                |             |  |  |